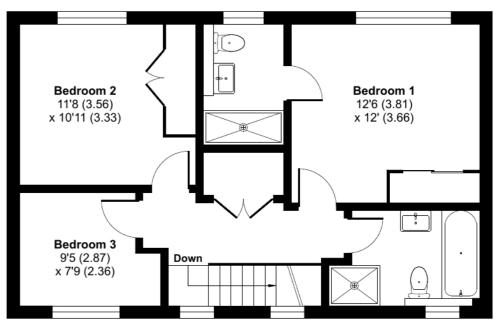

On the first floor, all of the bedrooms enjoy some lovely, far-reaching country views, while the bathroom and master bedroom en suite are also beautifully fitted out in a contemporary style.

The downstairs of the property benefits from underfloor heating while the upstairs has conventional heating via the Combi boiler.

## **Aubyns Wood Rise, Tiverton, EX16**

Approximate Area = 1170 sq ft / 108.6 sq m Garage = 171 sq ft / 15.8 sq m Total = 1341 sq ft / 124.4 sq m

For identification only - Not to scale

**FIRST FLOOR** 

Robert Williams Estate Agents, 2 Southernhay West, Exeter, EX1 IJG
Tel: 01392 204800 • sales@robertwilliams.co.uk • robertwilliams.co.uk