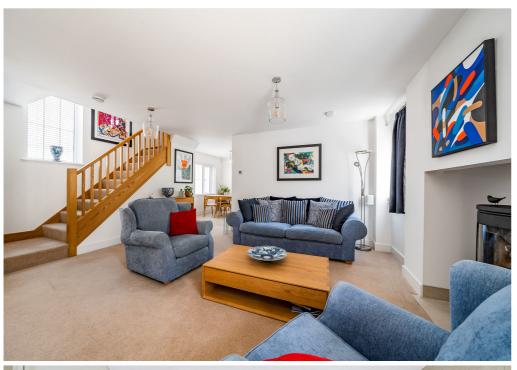

A striking wood burning stove forms the central feature of the sitting room and the ground floor WC has been converted into an extremely useful utility room (though plumbing stills exists if a buyer wanted to revert back to its former use).