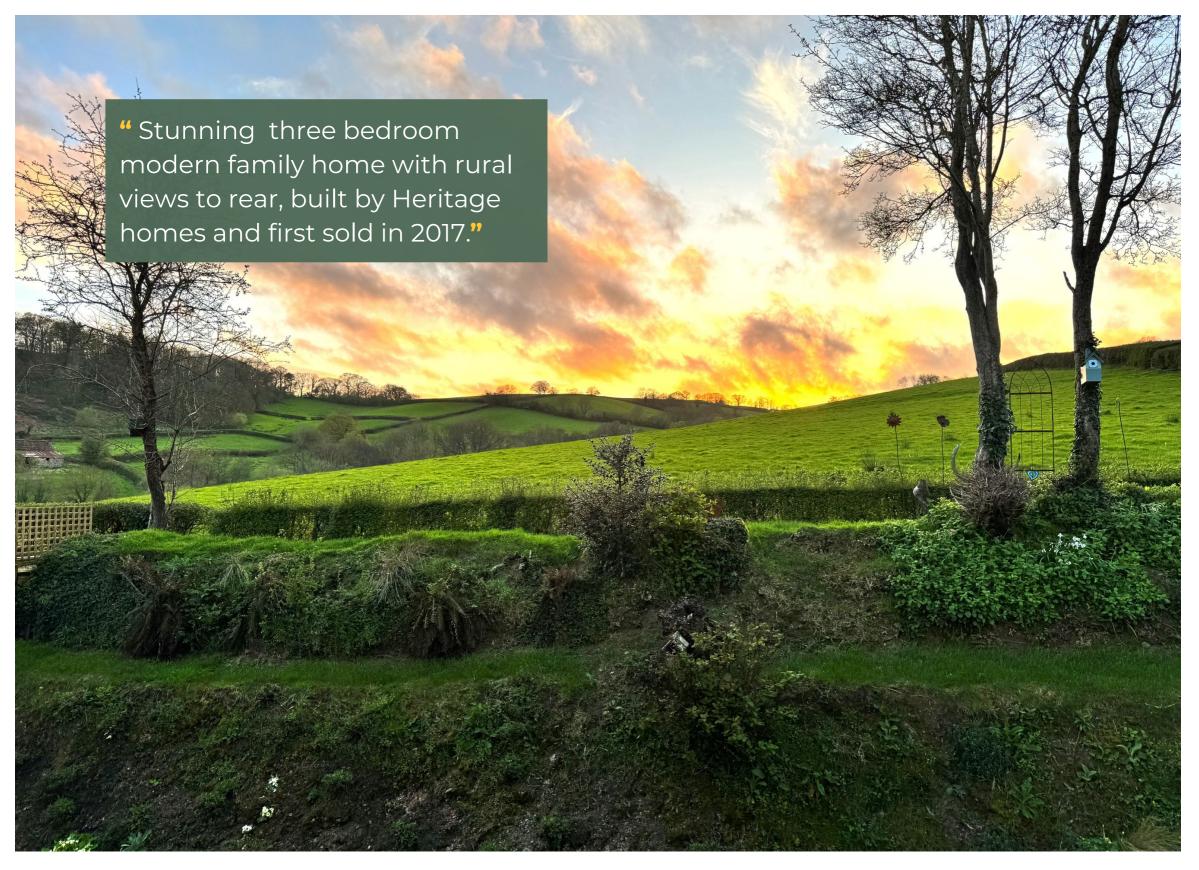

The property itself has an area of lawn to its front, along with two car parking spaces and a garage.

To the rear is a beautifully landscaped garden that comprises a large paved lower patio and a mature, planted bank which offers a good degree of privacy, with rolling open fields beyond. A lawn then leads up to another generous paved patio area that is perfectly positioned to catch the sun all day and into the evening.

#### THE LOCATION

Standing in the grounds of the former St Aubyns
Preparatory School, the development itself enjoys a
wonderful position on the fringe of Tiverton.
Within easy access into the town, which provides an
excellent range of shopping, banking, recreational,
healthcare and educational facilities. Easy commuting via
the North Devon Link Road either to the north coast via
Barnstaple or eastward back to the M5 (J27) and Parkway
mainline railway station. Exeter lies some 13 miles to the
south and offers a more comprehensive range of facilities
as befitting a Cathedral City and Taunton, the County
town of Somerset lies approximately 19 miles to the
north, again offering a varied and comprehensive range
of facilities.