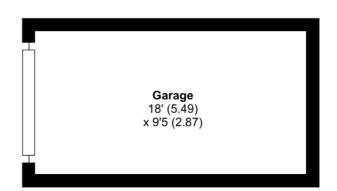

## **Aubyns Wood Rise, Tiverton, EX16**

Approximate Area = 1170 sq ft / 108.6 sq m Garage = 171 sq ft / 15.8 sq m Total = 1341 sq ft / 124.4 sq m

For identification only - Not to scale

**FIRST FLOOR** 

Robert Williams Estate Agents, 2 Southernhay West, Exeter, EX1 IJG
Tel: 01392 204800 • sales@robertwilliams.co.uk • robertwilliams.co.uk