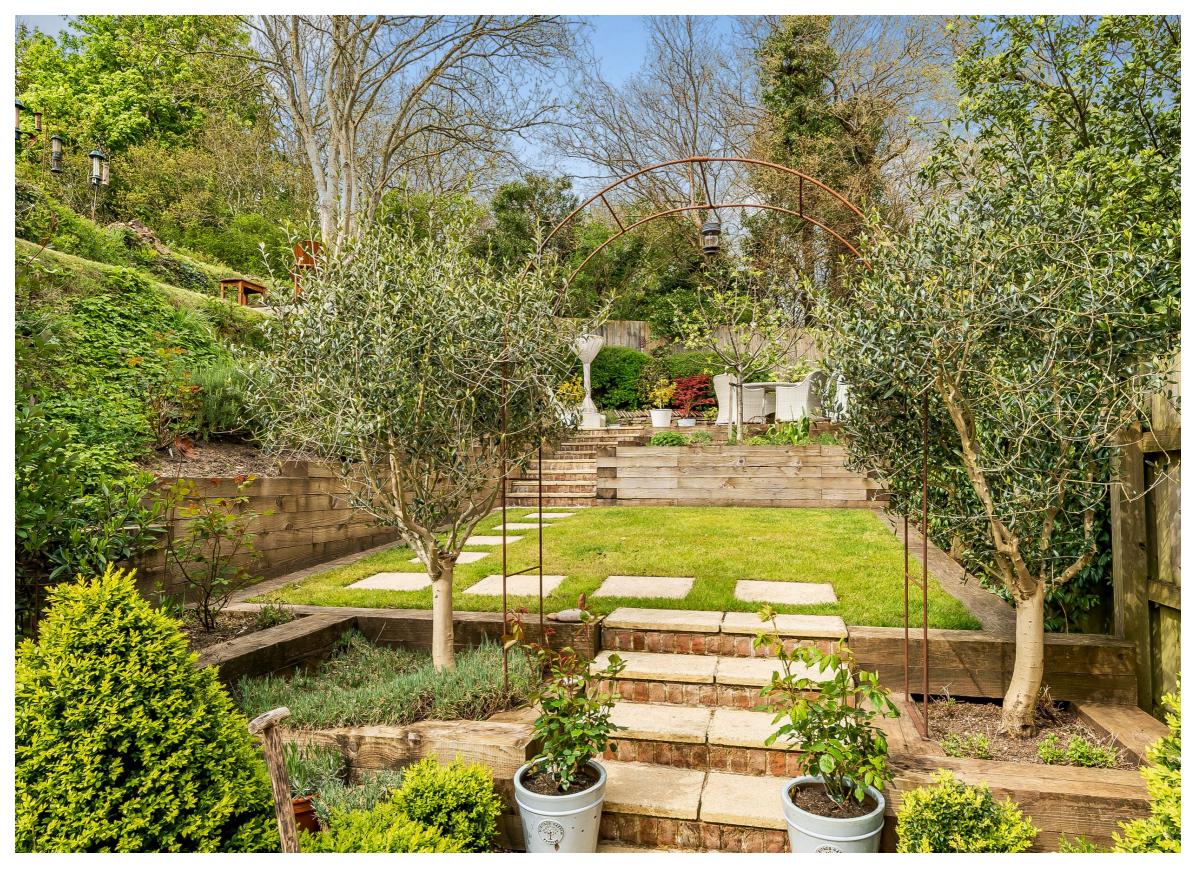

The property itself has an area of lawn to its front, along with two car parking spaces and a garage.

To the rear is a beautifully landscaped garden that comprises a large paved lower patio and a mature, planted bank which offers a good degree of privacy, with rolling open fields beyond. A lawn then leads up to another generous paved patio area that is perfectly positioned to catch the sun all day and into the evening.