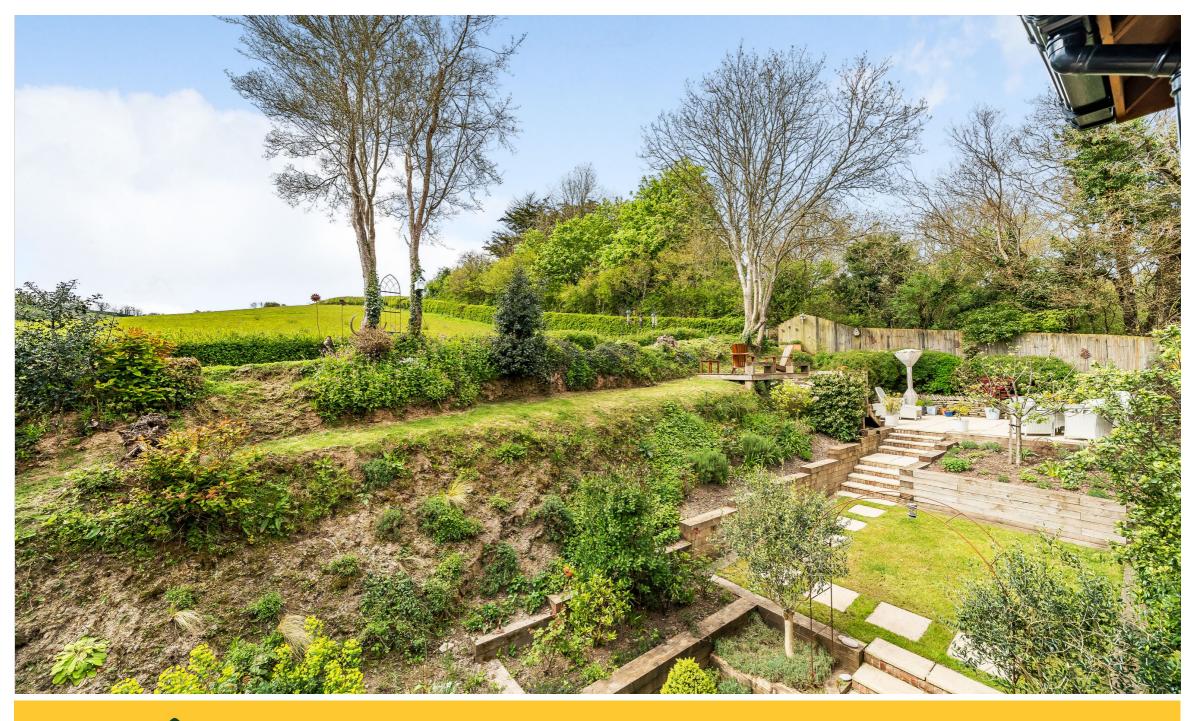

The property itself has an area of lawn to its front, along with two car parking spaces and a garage.

To the rear is a beautifully landscaped garden that comprises a large paved lower patio and a mature, planted bank which offers a good degree of privacy, with rolling open fields beyond. A lawn then leads up to another generous paved patio area that is perfectly positioned to catch the sun all day and into the evening.