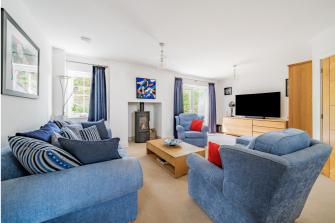

#### The PROPERTY

This superb 'Heritage Homes' detached house stands head and shoulders above many of its contemporaries; in terms of quality, style and location, the property is quite superb.

The new Kutchenhaus Kitchen is beautifully fitted with a range of modern units with quality work surfaces and incorporates a large worktop area and integrated appliances.

A striking wood burning stove forms the central feature of the sitting room and the ground floor WC has been converted into an extremely useful utility room (though plumbing stills exists if a buyer wanted to revert back to its former use).