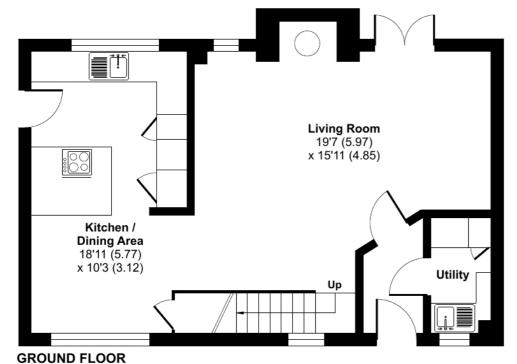

#### The PROPERTY

This superb 'Heritage Homes' detached house stands head and shoulders above many of its contemporaries; in terms of quality, style and location, the property is quite superb.

The new Kutchenhaus Kitchen is beautifully fitted with a range of modern units with quality work surfaces and incorporates a large worktop area and integrated appliances.

A striking wood burning stove forms the central feature of the sitting room and the ground floor WC has been converted into an extremely useful utility room (though plumbing stills exists if a buyer wanted to revert back to its former use).

## **Aubyns Wood Rise, Tiverton, EX16**

Approximate Area = 1170 sq ft / 108.6 sq m Garage = 171 sq ft / 15.8 sq m Total = 1341 sq ft / 124.4 sq m

For identification only - Not to scale

**FIRST FLOOR** 

Robert Williams Estate Agents, 2 Southernhay West, Exeter, EX1 IJG
Tel: 01392 204800 • sales@robertwilliams.co.uk • robertwilliams.co.uk