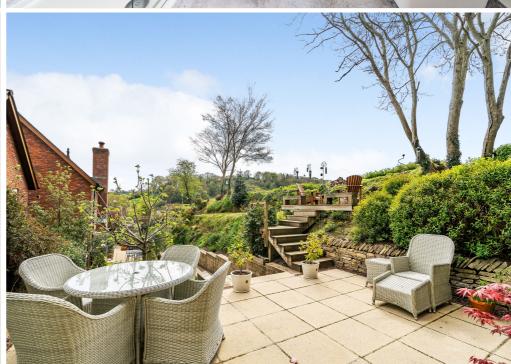

The property itself has an area of lawn to its front, along with two car parking spaces and a garage.

To the rear is a beautifully landscaped garden that comprises a large paved lower patio and a mature, planted bank which offers a good degree of privacy, with rolling open fields beyond. A lawn then leads up to another generous paved patio area that is perfectly positioned to catch the sun all day and into the evening.